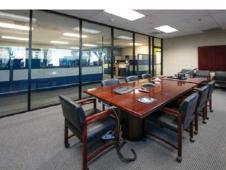

# PROPERTY HIGHLIGHTS

- 25,992 SF Free Standing Industrial Building
- Approx. 12,800 Office SF
- 1.84 Acres Site Area
- 62 Parking Stalls
- 3 Dock Loading Positions with Oversized Door 16'w x 12'h
- 2 Drive-Ins 12'w x 14'h
- Power 2,200a/277-480v (verify)
- Fire Sprinkler (.60 GPM)
- 18' Warehouse Clearance (min.)
- Restrooms: 5 Men / 5 Women