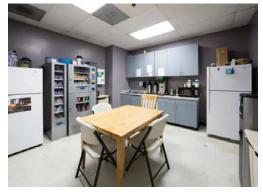

# PROPERTY HIGHLIGHTS

- 25,992 SF Free Standing Industrial Building
- Approx. 12,800 Office SF
- 1.84 Acres Site Area
- 62 Parking Stalls
- 3 Dock Loading Positions with Oversized Door 16'w x 12'h
- 2 Drive-Ins 12'w x 14'h
- Power 2,200a/277-480v (verify)
- Fire Sprinkler (.60 GPM)
- 18' Warehouse Clearance (min.)
- Restrooms: 5 Men / 5 Women