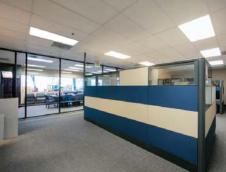

# PROPERTY HIGHLIGHTS

- 25,992 SF Free Standing Industrial Building
- Approx. 12,800 Office SF
- 1.84 Acres Site Area
- 62 Parking Stalls
- 3 Dock Loading Positions with Oversized Door 16'w x 12'h
- 2 Drive-Ins 12'w x 14'h
- Power 2,200a/277-480v (verify)
- Fire Sprinkler (.60 GPM)
- 18' Warehouse Clearance (min.)
- Restrooms: 5 Men / 5 Women