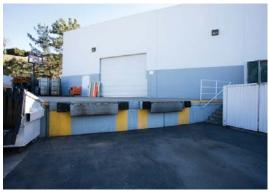

# PROPERTY HIGHLIGHTS

- 25,992 SF Free Standing Industrial Building
- Approx. 12,800 Office SF
- 1.84 Acres Site Area
- 62 Parking Stalls
- 3 Dock Loading Positions with Oversized Door 16'w x 12'h
- 2 Drive-Ins 12'w x 14'h
- Power 2,200a/277-480v (verify)
- Fire Sprinkler (.60 GPM)
- 18' Warehouse Clearance (min.)
- Restrooms: 5 Men / 5 Women