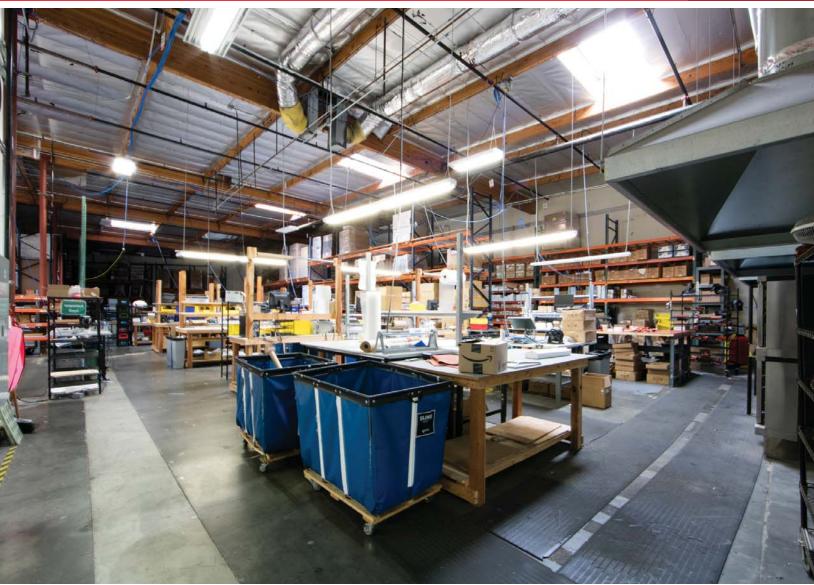

# PROPERTY HIGHLIGHTS

- 25,992 SF Free Standing Industrial Building
- Approx. 12,800 Office SF
- 1.84 Acres Site Area
- 62 Parking Stalls
- 3 Dock Loading Positions with Oversized Door 16'w x 12'h
- 2 Drive-Ins 12'w x 14'h
- Power 2,200a/277-480v (verify)
- Fire Sprinkler (.60 GPM)
- 18' Warehouse Clearance (min.)
- Restrooms: 5 Men / 5 Women