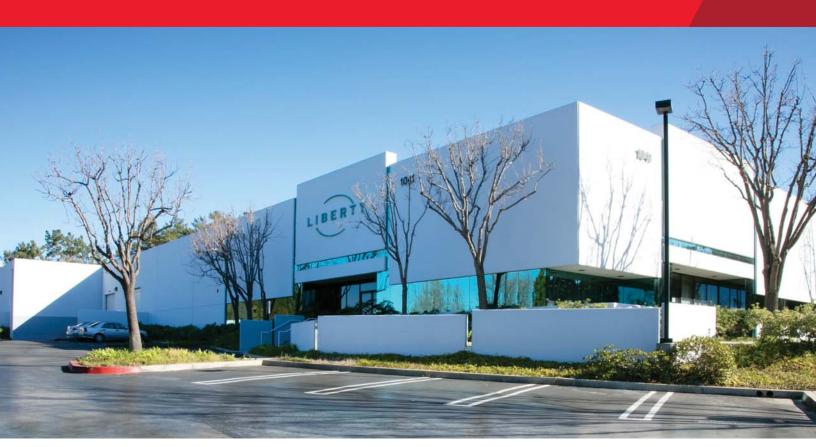

## 1041 Calle Trepadora

San Clemente, California

# PROPERTY HIGHLIGHTS

- 25,992 SF Free Standing Industrial Building
- Approx. 12,800 Office SF
- 1.84 Acres Site Area
- 62 Parking Stalls
- 3 Dock Loading Positions with Oversized Door 16'w x 12'h
- 2 Drive-Ins 12'w x 14'h
- Power 2,200a/277-480v (verify)
- Fire Sprinkler (.60 GPM)
- 18' Warehouse Clearance (min.)
- Restrooms: 5 Men / 5 Women