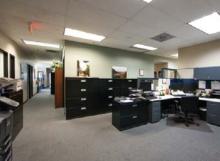

# PROPERTY HIGHLIGHTS

- 25,992 SF Free Standing Industrial Building
- Approx. 12,800 Office SF
- 1.84 Acres Site Area
- 62 Parking Stalls
- 3 Dock Loading Positions with Oversized Door 16'w x 12'h
- 2 Drive-Ins 12'w x 14'h
- Power 2,200a/277-480v (verify)
- Fire Sprinkler (.60 GPM)
- 18' Warehouse Clearance (min.)
- Restrooms: 5 Men / 5 Women