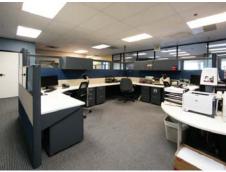

# PROPERTY HIGHLIGHTS

- 25,992 SF Free Standing Industrial Building
- Approx. 12,800 Office SF
- 1.84 Acres Site Area
- 62 Parking Stalls
- 3 Dock Loading Positions with Oversized Door 16'w x 12'h
- 2 Drive-Ins 12'w x 14'h
- Power 2,200a/277-480v (verify)
- Fire Sprinkler (.60 GPM)
- 18' Warehouse Clearance (min.)
- Restrooms: 5 Men / 5 Women