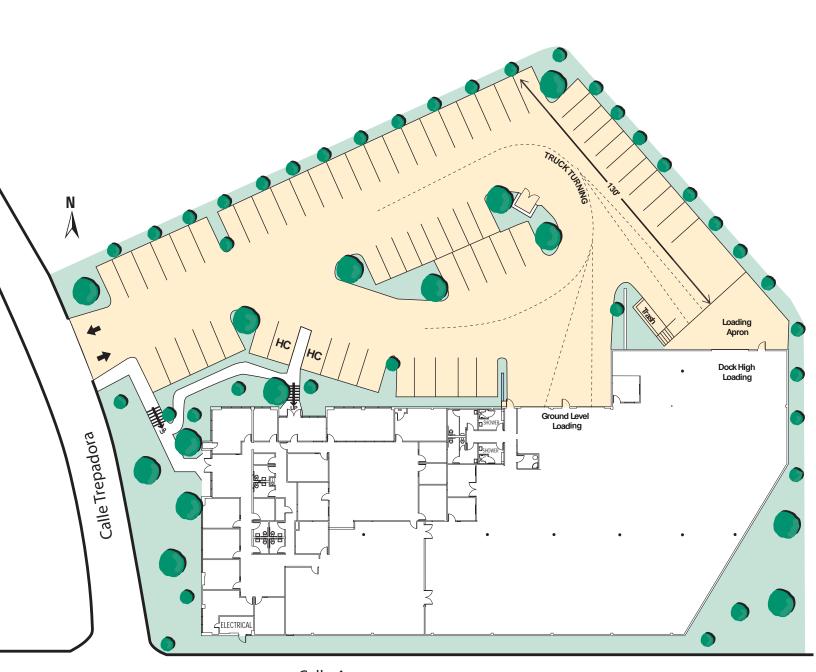

# PROPERTY HIGHLIGHTS

- 25,992 SF Free Standing Industrial Building
- Approx. 12,800 Office SF
- 1.84 Acres Site Area
- 62 Parking Stalls
- 3 Dock Loading Positions with Oversized Door 16'w x 12'h
- 2 Drive-Ins 12'w x 14'h
- Power 2,200a/277-480v (verify)
- Fire Sprinkler (.60 GPM)
- 18' Warehouse Clearance (min.)
- Restrooms: 5 Men / 5 Women