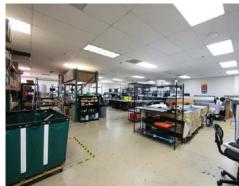

# PROPERTY HIGHLIGHTS

- 25,992 SF Free Standing Industrial Building
- Approx. 12,800 Office SF
- 1.84 Acres Site Area
- 62 Parking Stalls
- 3 Dock Loading Positions with Oversized Door 16'w x 12'h
- 2 Drive-Ins 12'w x 14'h
- Power 2,200a/277-480v (verify)
- Fire Sprinkler (.60 GPM)
- 18' Warehouse Clearance (min.)
- Restrooms: 5 Men / 5 Women