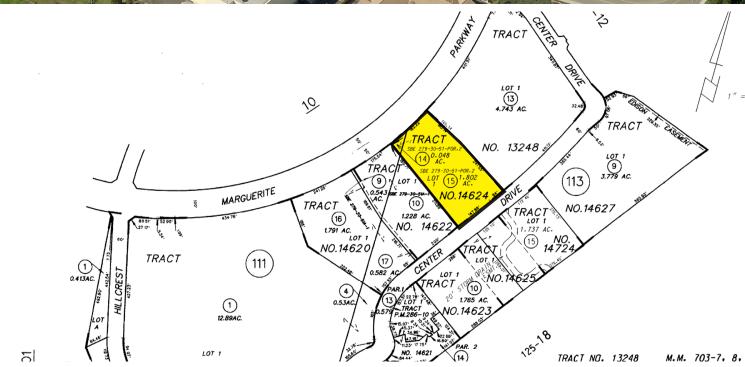

## **Property Highlights**

- APN Nos.: 740-111-14 & 740-111-15
- Marguerite Pkwy at Hillcrest/Center Dr
- Monument Signage Possible
- Zoned Business Park/Industrial (BP)
- Multiple Commercial Possibilities
- Excellent access to major arterial roadways, I-5 Freeway and 73 Toll Road