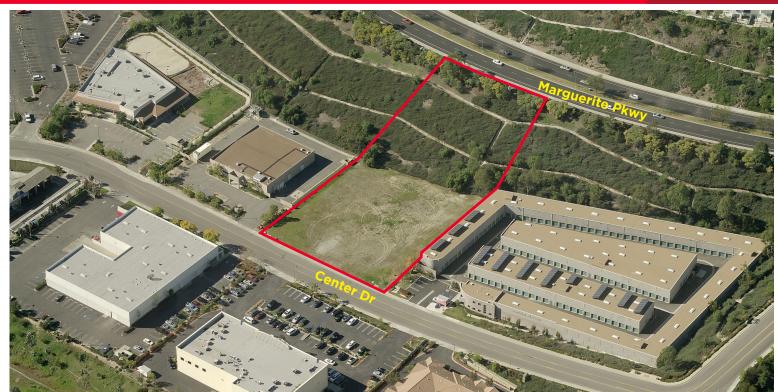

# RARE DEVELOPMENT OPPORTUNITY Mission Viejo, CA

Vacant Land Site 80,586 SF Approximate Net Land Area **47,000 SF** 

## **Property Highlights**

- APN Nos.: 740-111-14 & 740-111-15
- Marguerite Pkwy at Hillcrest/Center Dr
- Monument Signage Possible
- Zoned Business Park/Industrial (BP)
- Multiple Commercial Possibilities
- Excellent access to major arterial roadways, I-5 Freeway and 73 Toll Road