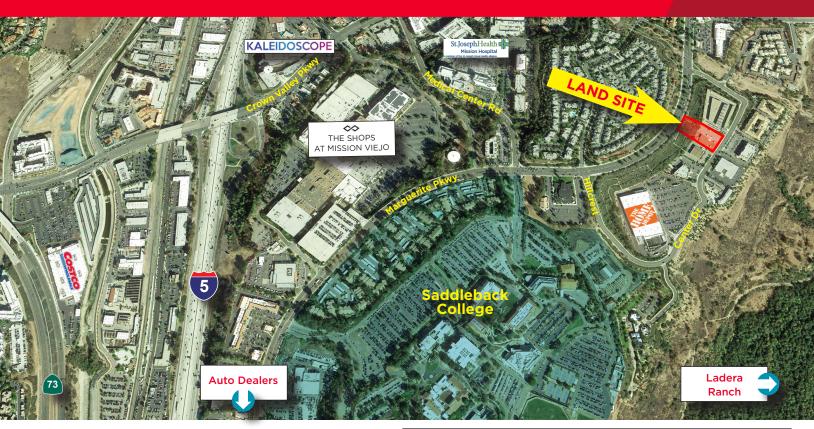

# RARE DEVELOPMENT OPPORTUNITY Mission Viejo, CA

Vacant Land Site 80,586 SF Approximate Net Land Area **47,000 SF** 

## **Property Highlights**

- APN Nos.: 740-111-14 & 740-111-15
- Marguerite Pkwy at Hillcrest/Center Dr
- Monument Signage Possible
- Zoned Business Park/Industrial (BP)
- Multiple Commercial Possibilities
- Excellent access to major arterial roadways, I-5 Freeway and 73 Toll Road