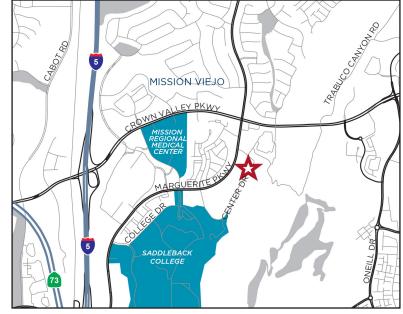

## **Property Highlights**

- APN Nos.: 740-111-14 & 740-111-15
- Marguerite Pkwy at Hillcrest/Center Dr
- Monument Signage Possible
- Zoned Business Park/Industrial (BP)
- Multiple Commercial Possibilities
- Excellent access to major arterial roadways, I-5 Freeway and 73 Toll Road