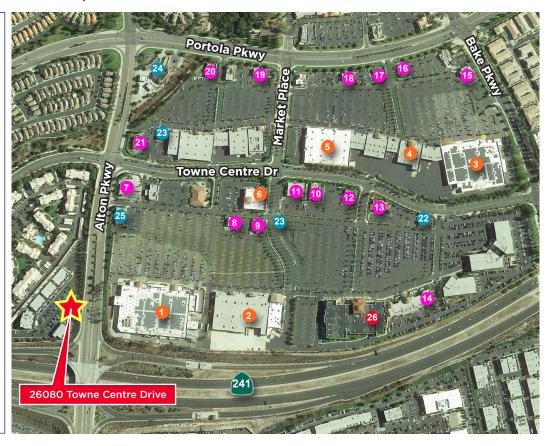

#### Aerial / Location & Amenities Map

#### SHOPPING

- 1. Walmart
- 2. PetSmart
- 3. Target
- 4. Michaels
- 5. Hobby Lobby
- 6. 99 Cents Only Stores

#### DINING

- 7. In-N-Out Burger
- 8. Chipotle Mexican Grill
- 9. Red Robin Gourmet Burgers
- 10. Souplantation-Foothill Ranch
- 11. Chuck E. Cheese's
- 12. Islands Restuarant
- 13. Miguel's California
- 14. Peppinos Italian Restuarant
- 15. Kobe Buffet
- 16. Chick-fil-A
- 17. Del Taco
- 18. Denny's
- 19. McDonald's
- 20. Outback Steakhouse
- 21. Taco Bell

#### SERVICES

- 22. Wells Fargo Bank
- 23. Bank of America
- 24. Chevron
- 25. USA Express Tire Service

#### ENTERTAINMENT

26. Regal Cinemas Foothill Towne Centre 22