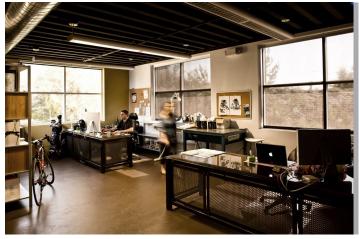

### 2,676 SF Office Condo Towne Centre Office Park

#### **Property Highlights**

- Built in 2007
- Modern/creative build out with exposed ceiling and second floor Mezzanine
- Nearby retail amenities include, Walmart, Target, Michaels, Hobby Lobby and over 20 restuarants
- Within walking distance of Whiting Ranch Wilderness Park
- Immediate access to Alton Parkway and the eastbound and westbound 241 Toll Road
- Furniture Possible