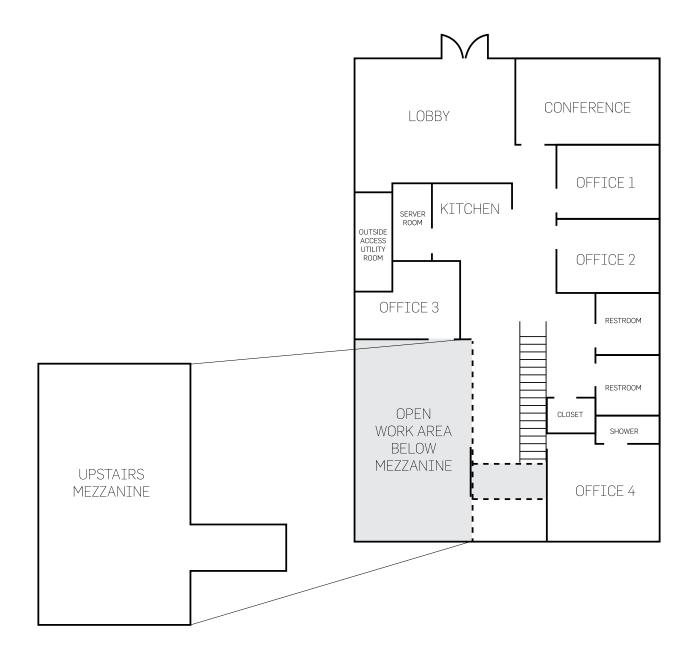

Condo Towne Centre Office Park

#### **Property Highlights**

- Built in 2007
- Modern/creative build out with exposed ceiling and second floor Mezzanine
- Nearby retail amenities include, Walmart, Target, Michaels, Hobby Lobby and over 20 restuarants
- Within walking distance of Whiting Ranch Wilderness Park
- Immediate access to Alton Parkway and the eastbound and westbound 241 Toll Road
- Furniture Possible



#### Don Yahn

Executive Director +1 949 930 9251 don.yahn@cushwake.com LIC #00990928

#### **Brett Swartzbaugh**

Director +1 949 930-9217 brett.swartzbaugh@cushwake.com LIC #01742530 2020 Main Street, Suite 1000 Irvine, CA 92614 main +1 949 474 4004 fax +1 949 474 0405 cushmanwakefield.com

#### FOR SALE OR LEASE

# 26080 Towne Centre Drive

Foothill Ranch, CA

#### Floor Plan



#### Don Yahn

Executive Director +1 949 930 9251 don.yahn@cushwake.com LIC #00990928

#### **Brett Swartzbaugh**

Director +1 949 930-9217 brett.swartzbaugh@cushwake.com LIC #01742530 2020 Main Street, Suite 1000 Irvine, CA 92614 main +1 949 474 4004 fax +1 949 474 0405 **cushmanwakefield.com** 



#### FOR SALE OR LEASE

## 26080 Towne Centre Drive

Foothill Ranch, CA

#### Aerial / Location & Amenities Map

#### SHOPPING

- 1. Walmart
- 2. PetSmart
- 3. Target
- 4. Michaels
- 5. Hobby Lobby
- 6. 99 Cents Only Stores

#### DINING

- 7. In-N-Out Burger
- 8. Chipotle Mexican Grill
- 9. Red Robin Gourmet Burgers
- 10. Souplantation-Foothill Ranch
- 11. Chuck E. Cheese's
- 12. Islands Restuarant
- 13. Miguel's California
- 14. Peppinos Italian Restuarant
- 15. Kobe Buffet
- 16. Chick-fil-A