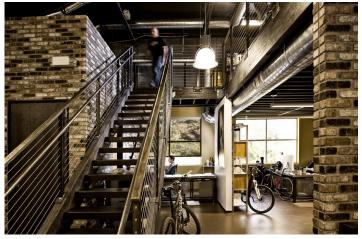

### 2,676 SF Office Condo Towne Centre Office Park

#### **Property Highlights**

- Built in 2007
- Modern/creative build out with exposed ceiling and second floor Mezzanine
- Nearby retail amenities include, Walmart, Target, Michaels, Hobby Lobby and over 20 restuarants
- Within walking distance of Whiting Ranch Wilderness Park
- Immediate access to Alton Parkway and the eastbound and westbound 241 Toll Road
- Furniture Possible