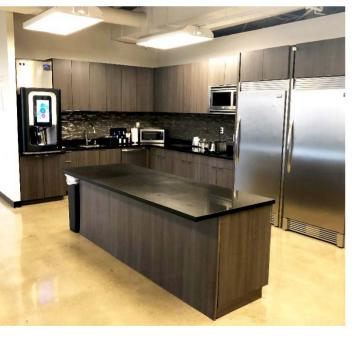

#### **Property Highlights**

- Suite 400
- Full floor highly improved, efficient creative office space
- · Available immediately
- 5 per 1,000 RSF Free surface parking
- Furniture available
- · Signage possible
- Lease expiration: June 14, 2021

#### **Features**

- 209,393 RSF, 9-story, Class A office building
- Ideal corporate headquarters opportunity in the heart of the Irvine Spectrum
- Conveniently located at the intersection of the 133, 405 and 5 Freeways
- Amenity rich environment with abundant retail amenities
- Walking distance to/from Irvine Spectrum