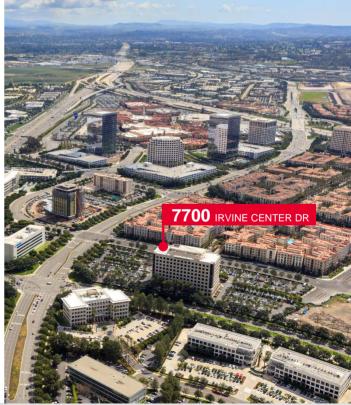

#### **Features**

- 209,393 RSF, 9-story, Class A office building
- Ideal corporate headquarters opportunity in the heart of the Irvine Spectrum
- Conveniently located at the intersection of the 133, 405 and 5 Freeways
- Amenity rich environment with abundant retail amenities
- Walking distance to/from Irvine Spectrum

#### **Irvine Spectrum Amenities**

- 250+ restaurants and specialty retail stores such as Nordstrom,
   Target and the Apple Store at Irvine Spectrum Center
- 5,500 apartment homes and 50+ residential neighborhoods, as well as an additional 26,000 within a 5 mile radius area
- Four hotels uniquely designed for Irvine Spectrum, with a newly built 15 story, 250+ room, full service Marriott
- · Access to hundreds of miles of hiking and biking trails