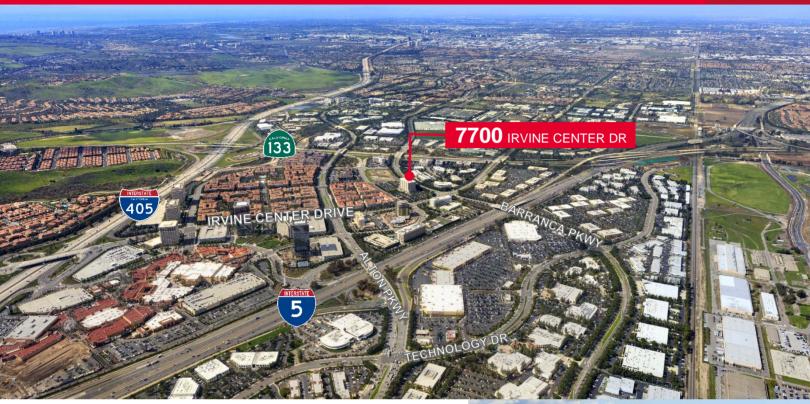

#### **Features**

- 209,393 RSF, 9-story, Class A office building
- Ideal corporate headquarters opportunity in the heart of the Irvine Spectrum
- Conveniently located at the intersection of the 133, 405 and 5 Freeways
- Amenity rich environment with abundant retail amenities
- Walking distance to/from Irvine Spectrum

#### **Irvine Spectrum Amenities**

- 250+ restaurants and specialty retail stores such as Nordstrom,
   Target and the Apple Store at Irvine Spectrum Center
- 5,500 apartment homes and 50+ residential neighborhoods, as well as an additional 26,000 within a 5 mile radius area
- Four hotels uniquely designed for Irvine Spectrum, with a newly built 15 story, 250+ room, full service Marriott
- · Access to hundreds of miles of hiking and biking trails