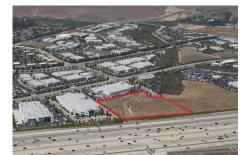

Etiwanda Commerce Center 5750 E Francis Ontario, CA 800,500 SF | 33.0 Acres \$50,000,000 Warehouse Distribution Alere Properties