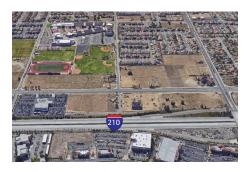

Fontana Auto Center 210 Freeway - Highland, Fontana San Bernardino County, CA 18 Acres \$12,000,000 Bonanno Family Trust

Garden Grove Mixed Use 13322 Eudlid Street Garden Grove, CA 0.58 Acres \$1,050,000 Roston Family Trust