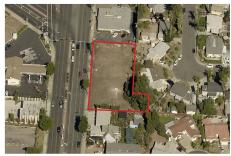

Fontana Auto Center 210 Freeway - Highland, Fontana San Bernardino County, CA 18 Acres \$12,000,000 Bonanno Family Trust

Garden Grove Mixed Use 13322 Eudlid Street Garden Grove, CA 0.58 Acres \$1,050,000 Roston Family Trust