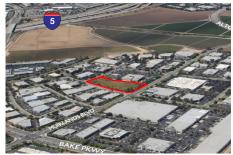

Fontana Auto Center 210 Freeway - Highland, Fontana San Bernardino County, CA 18 Acres \$12,000,000 Bonanno Family Trust

Garden Grove Mixed Use 13322 Eudlid Street Garden Grove, CA 0.58 Acres \$1,050,000 Roston Family Trust