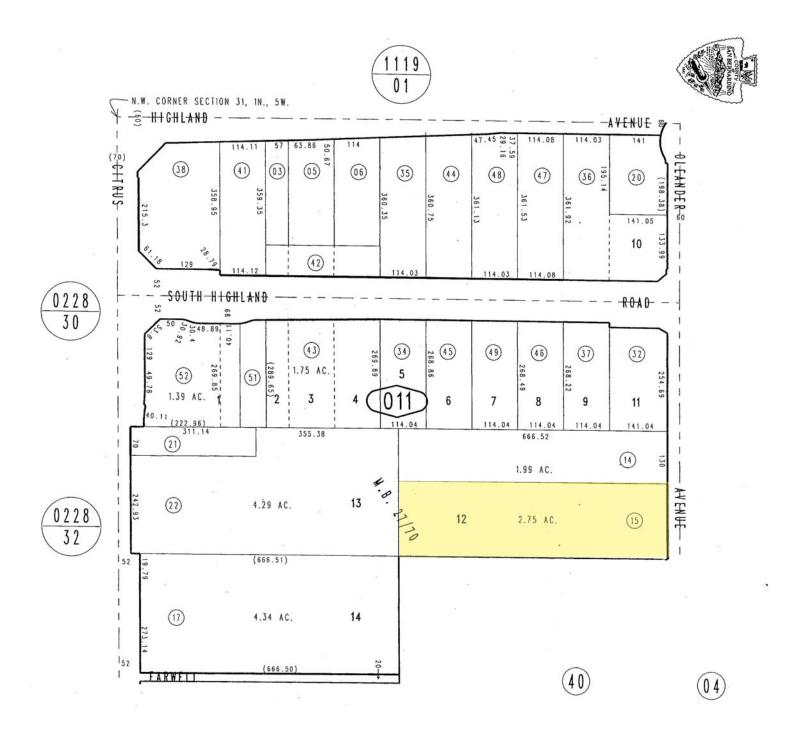

## **PROPERTY HIGHLIGHTS**

- APN 0240-011-15
- **Freeway Visibility**
- Zoned C-G (General Commerical)
- Auto Center Overlay District
- Excellent Access to the I-210 Freeway

For further information, please contact: