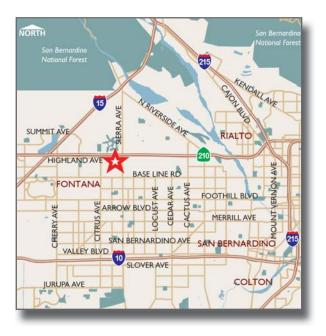

## OLEANDER AVENUE & HIGHLAND AVENUE | FONTANA, CA

## **PROPERTY HIGHLIGHTS**

- APN 0240-011-15
- **Freeway Visibility**
- Zoned C-G (General Commerical)
- Auto Center Overlay District
- Excellent Access to the I-210 Freeway

For further information, please contact: