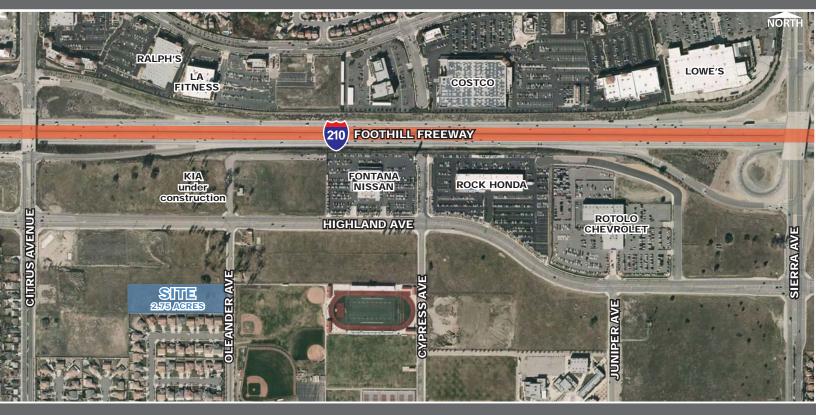

## LAND ACQUISITION OPPORTUNITY **APPROXIMATELY 2.75 ACRES**

## OLEANDER AVENUE & HIGHLAND AVENUE | FONTANA, CA

## **PROPERTY HIGHLIGHTS**

- APN 0240-011-15
- **Freeway Visibility**
- Zoned C-G (General Commerical)
- Auto Center Overlay District
- Excellent Access to the I-210 Freeway

For further information, please contact: