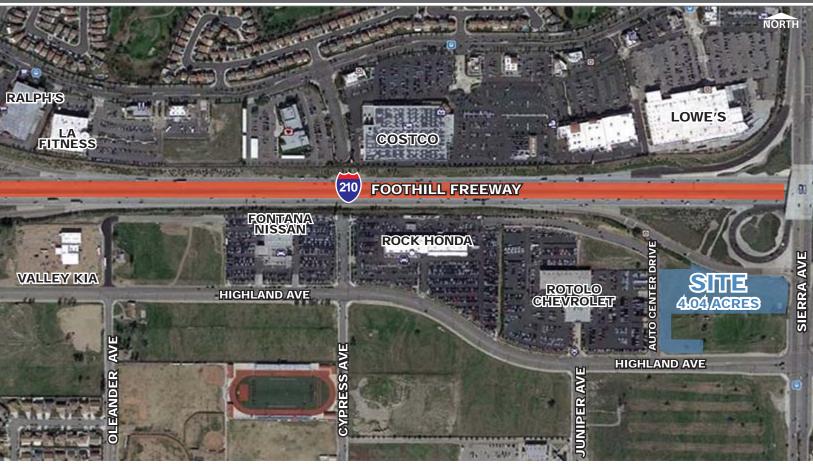

# LAND ACQUISITION OPPORTUNITY APPROXIMATELY 4.04 ACRES

### NWC HIGHLAND AVE & SIERRA AVE | FONTANA, CA

#### PROPERTY HIGHLIGHTS

- APN 0240-091-41, 43, 48, 54, 57, 58 and 59
- Freeway Visibility
- Auto Center Overlay District
- Zoned C-C (Community Commerical)
- Excellent Access to the I-210 Freeway

For further information, please contact: