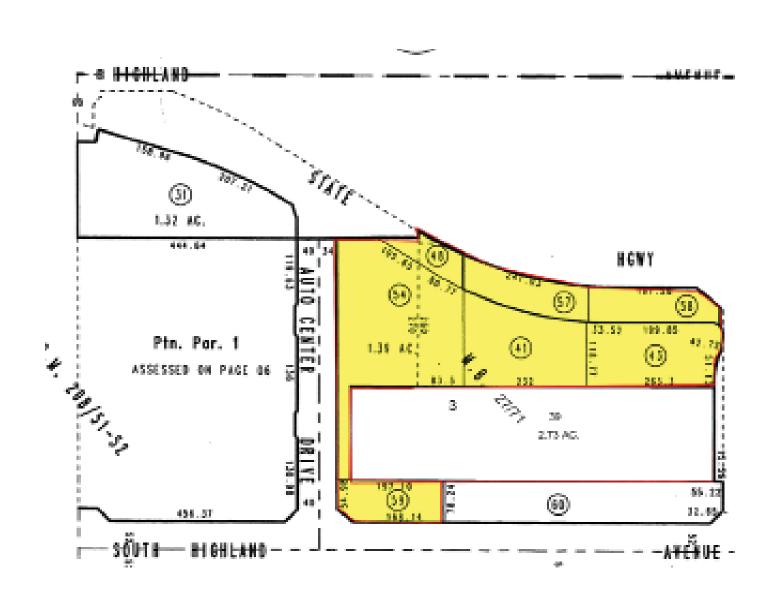

#### PROPERTY HIGHLIGHTS

- APN 0240-091-41, 43, 48, 54, 57, 58 and 59
- Freeway Visibility
- Auto Center Overlay District
- Zoned C-C (Community Commerical)
- Excellent Access to the I-210 Freeway

For further information, please contact: