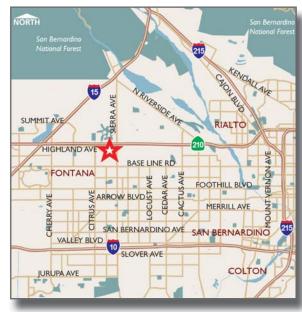

# LAND ACQUISITION OPPORTUNITY APPROXIMATELY 4.04 ACRES



### NWC HIGHLAND AVE & SIERRA AVE | FONTANA, CA



#### PROPERTY HIGHLIGHTS

- APN 0240-091-41, 43, 48, 54, 57, 58 and 59
- Freeway Visibility
- Auto Center Overlay District
- Zoned C-C (Community Commerical)
- Excellent Access to the I-210 Freeway



For further information, please contact:

TIM PIMENTEL 909.942.4647 tim.pimentel@cushwake.com CA License# 01421452 BRETT SWARTZBAUGH 949.930.9217 brett.swartzbaugh@cushwake.com CA License# 01742530

#### **CUSHMAN & WAKEFIELD**

901 N. Via Piemonte, Suite 200 Ontario, CA 91764 cushmanwakefield.com License# 00616335

## LAND ACQUISITION OPPORTUNITY

**APPROXIMATELY 4.04 ACRES** 

NWC HIGHLAND AVE & SIERRA AVE | FONTANA, CA



For further information, please contact:

TIM PIMENTEL 909.942.4647 tim.pimentel@cushwake.com CA License# 01421452 **BRETT SWARTZBAUGH** 949.930.9217 brett.swartzbaugh@cushwake.com CA License# 01742530