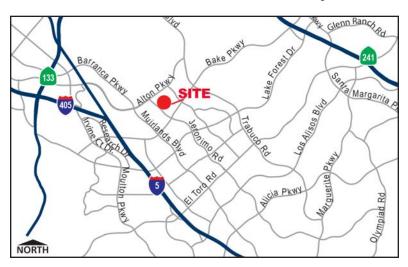

### **Property Highlights**

- 18,277 SF Industrial Building
- Approx. 3,850 SF Office
- Complete Renovation June 2016
- 1 Dock High Truck Well
- 2 Grade Level Loading Doors
- Warehouse Skylights
- .21 Fire Sprinkler Rating
- 22' Warehouse Clearance (approx.)
- Power 600 amps (verify)
- Nearby Amenities include Orange County Great Park, Irvine Spectrum, Alton Marketplace and Los Olivos Marketplace
- Excellent access to I-405 and I-5 Freeways