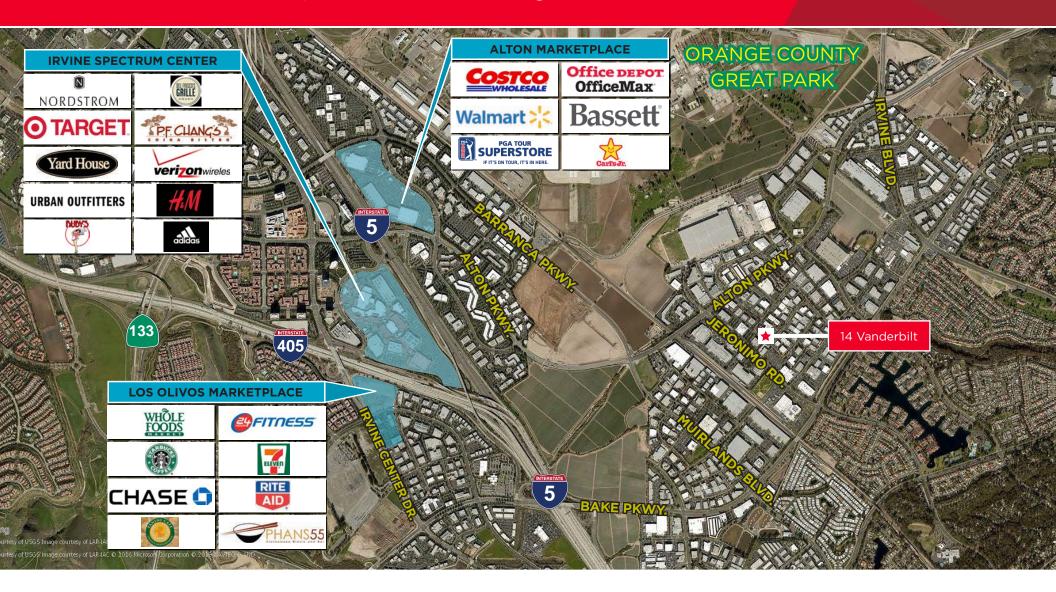

### **Property Highlights**

- 18,277 SF Industrial Building
- Approx. 3,850 SF Office
- Complete Renovation June 2016
- 1 Dock High Truck Well
- 2 Grade Level Loading Doors
- Warehouse Skylights
- .21 Fire Sprinkler Rating
- 22' Warehouse Clearance (approx.)
- Power 600 amps (verify)
- Nearby Amenities include Orange County Great Park, Irvine Spectrum, Alton Marketplace and Los Olivos Marketplace
- Excellent access to I-405 and I-5 Freeways