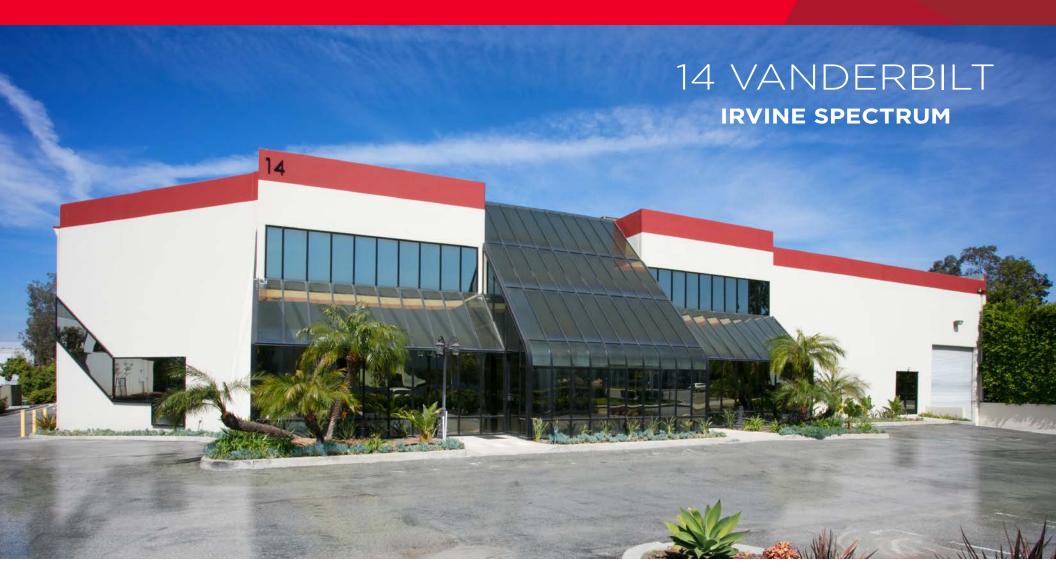

18,277 SF Industrial Building

### **Property Highlights**

- 18,277 SF Industrial Building
- Approx. 3,850 SF Office
- Complete Renovation June 2016
- 1 Dock High Truck Well
- 2 Grade Level Loading Doors
- Warehouse Skylights
- .21 Fire Sprinkler Rating
- 22' Warehouse Clearance (approx.)
- Power 600 amps (verify)
- Nearby Amenities include Orange County Great Park, Irvine Spectrum, Alton Marketplace and Los Olivos Marketplace
- Excellent access to I-405 and I-5 Freeways

### 18,277 SF INDUSTRIAL BUILDING