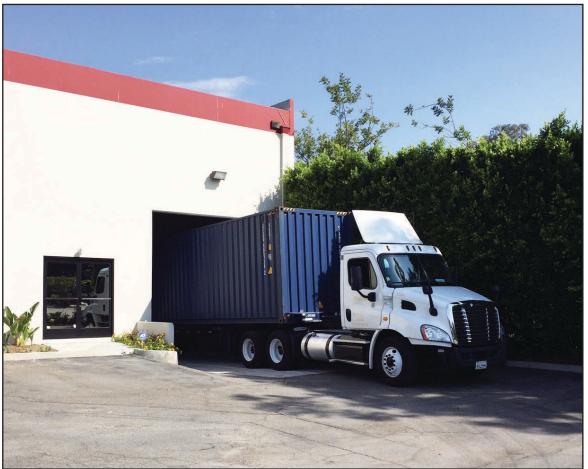

### **Property Highlights**

- 18,277 SF Industrial Building
- Approx. 3,850 SF Office
- Complete Renovation June 2016
- 1 Dock High Truck Well
- 2 Grade Level Loading Doors
- Warehouse Skylights
- .21 Fire Sprinkler Rating
- 22' Warehouse Clearance (approx.)
- Power 600 amps (verify)
- Nearby Amenities include Orange County Great Park, Irvine Spectrum, Alton Marketplace and Los Olivos Marketplace
- Excellent access to I-405 and I-5 Freeways