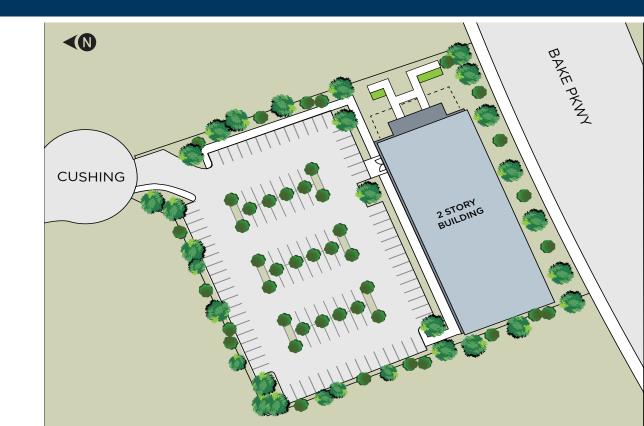

th immediate access to multiple freeways and major arterials. The Los Olivios Marketplace and Apartment Village offers walkable residences, restaurants and shops. Come join this vibrant workplace community!





## **BUILDING FEATURES**



- · 26,800 SF available for lease
- High image office building with prominent Bake Parkway building top signage
- High end interior finishes with striking atrium lobby with stone fireplace
- USGBC LEED<sup>®</sup> Certified for interior design and construction
- Immediate freeway access: Bake Parkway and Irvine
  Center Drive
- Free surface parking (4.3:1,000 SF)
- Large kitchen that opens directly to outdoor area, perfect for corporate entertainment and employee dining
- Elevator served
- Walk to Los Olivos retail amenities and Apartment
  Communities









FLOOR 2:

12,400 SF

## FLOOR 1:

14,400 SF





## **AMENITIES**

133

First class Irvine Spectrum<sup>®</sup> Amenities: Retail shopping, entertainment, dining, quality apartment living, business and luxury hotels, commutter shuttles and the Irvine Station.





11

405

4

В

5

9

HAVING CANITER DRIVE

2 LOS OLIVOS VILLAGE | Phase I 1,750 Units

сизнійс

The Village & The Park Apartment Homes 3 3,700 Units









DON YAHN Executive Director +1 949 930 9251 don.yahn@cushwake.com BRETT SWARTZBAUGH Director +1 949 930 9217 brett.swartzbaugh@cushwake.com



2020 Main Street, Suite 1000 Irvine, CA 92614 www.cushmanwakefield.com

Cushman & Wakefield Copyright 2017. No warranty or representation, express or implied, is made to the accuracy or completeness of the information containe