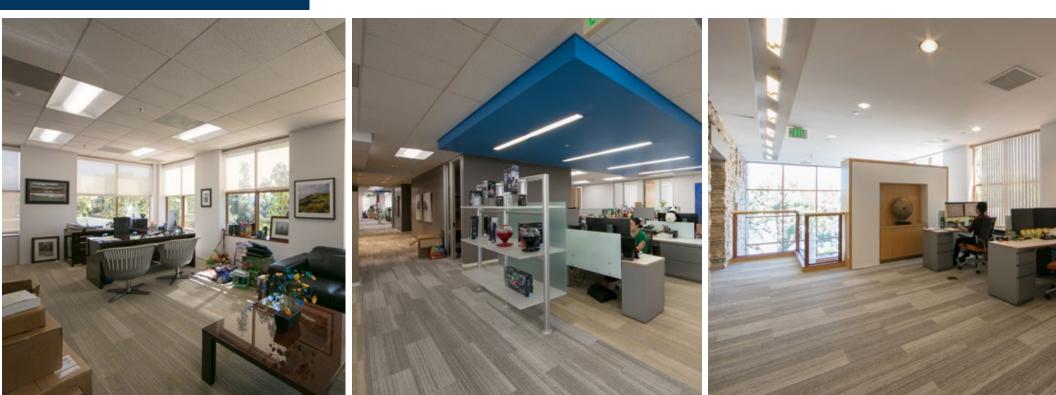

## **BUILDING FEATURES**

- · 26,800 SF available for lease
- High image office building with prominent Bake Parkway building top signage
- High end interior finishes with striking atrium lobby with stone fireplace
- USGBC LEED<sup>®</sup> Certified for interior design and construction
- Immediate freeway access: Bake Parkway and Irvine
  Center Drive
- Free surface parking (4.3:1,000 SF)
- Large kitchen that opens directly to outdoor area, perfect for corporate entertainment and employee dining
- Elevator served
- Walk to Los Olivos retail amenities and Apartment
  Communities