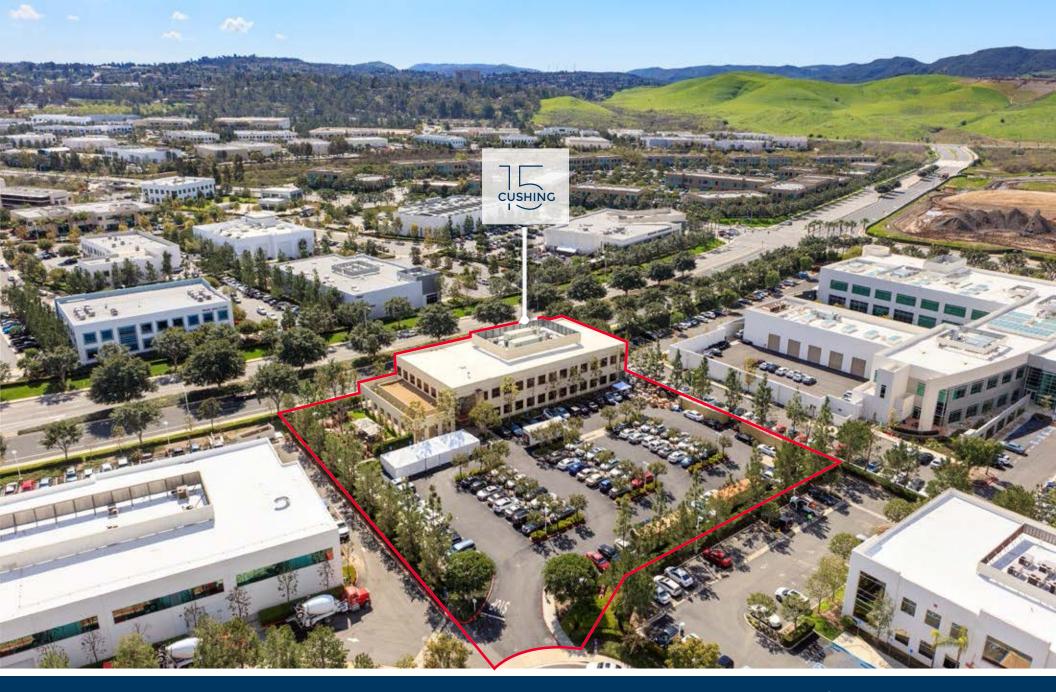

## WELCOME TO

15 Cushing is an exceptional opportunity to attract, retain and engage a highly talented and progressive workforce in the heart of Irvine Spectrum<sup>®</sup>, one of the premier workplace communities in the U.S. This progressively designed 2 story building has a building top signage opportunity, in an unparalleled location with immediate access to multiple freeways and major arterials. The Los Olivios Marketplace and Apartment Village offers walkable residences, restaurants and shops. Come join this vibrant workplace community!

## **BUILDING FEATURES**

- · 26,800 SF available for lease
- High image office building with prominent Bake Parkway building top signage
- High end interior finishes with striking atrium lobby with stone fireplace
- USGBC LEED<sup>®</sup> Certified for interior design and construction
- Immediate freeway access: Bake Parkway and Irvine
  Center Drive
- Free surface parking (4.3:1,000 SF)
- Large kitchen that opens directly to outdoor area, perfect for corporate entertainment and employee dining
- Elevator served
- Walk to Los Olivos retail amenities and Apartment
  Communities