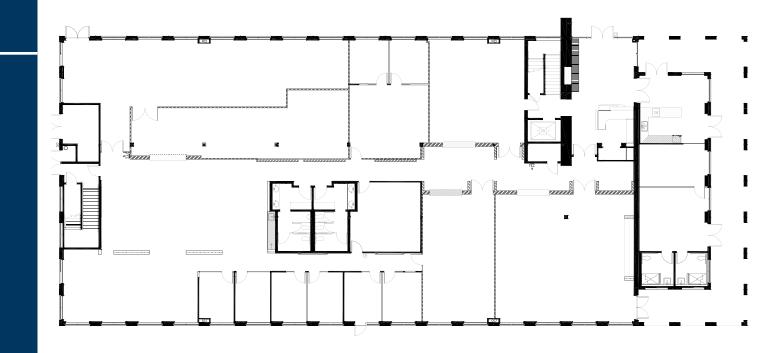

terials. The Los Olivios Marketplace and Apartment Village offers walkable residences, restaurants and shops. Come join this vibrant workplace community!





## **BUILDING FEATURES**



- · 26,800 SF available for lease
- High image office building with prominent Bake Parkway building top signage
- High end interior finishes with striking atrium lobby with stone fireplace
- USGBC LEED<sup>®</sup> Certified for interior design and construction
- Immediate freeway access: Bake Parkway and Irvine
  Center Drive
- Free surface parking (4.3:1,000 SF)
- Large kitchen that opens directly to outdoor area, perfect for corporate entertainment and employee dining
- Elevator served
- Walk to Los Olivos retail amenities and Apartment
  Communities









FLOOR 2:

12,400 SF

## FLOOR 1:

14,400 SF





## **AMENITIES**

133

First class Irvine Spectrum<sup>®</sup> Amenities: Retail shopping, entertainment, dining, quality apartment living, business and luxury hotels, commutter shuttles and the Irvine Station.





11

405

4

В

5

9

HAVING CANITER DRIVE

2 LOS OLIVOS VILLAGE | Phase I 1,750 Units

сизнійс

The Village & The Park Apartment Homes 3 3,700 Units









DON YAHN Executive Director +1 949 930 9251 don.yahn@cushwake.com BRETT SWARTZBAUGH Director +1 949 930 9217 brett.swartzbaugh@cushwake.com



2020 Main Street, Suite 1000 Irvine, CA 92614 www.cushmanwakefield.com

Cushman & Wakefield Copyright 2017. No warranty or representation, express or implied, is made to the accuracy or completeness of the information contained herein, and same is submitted subject to errors, om