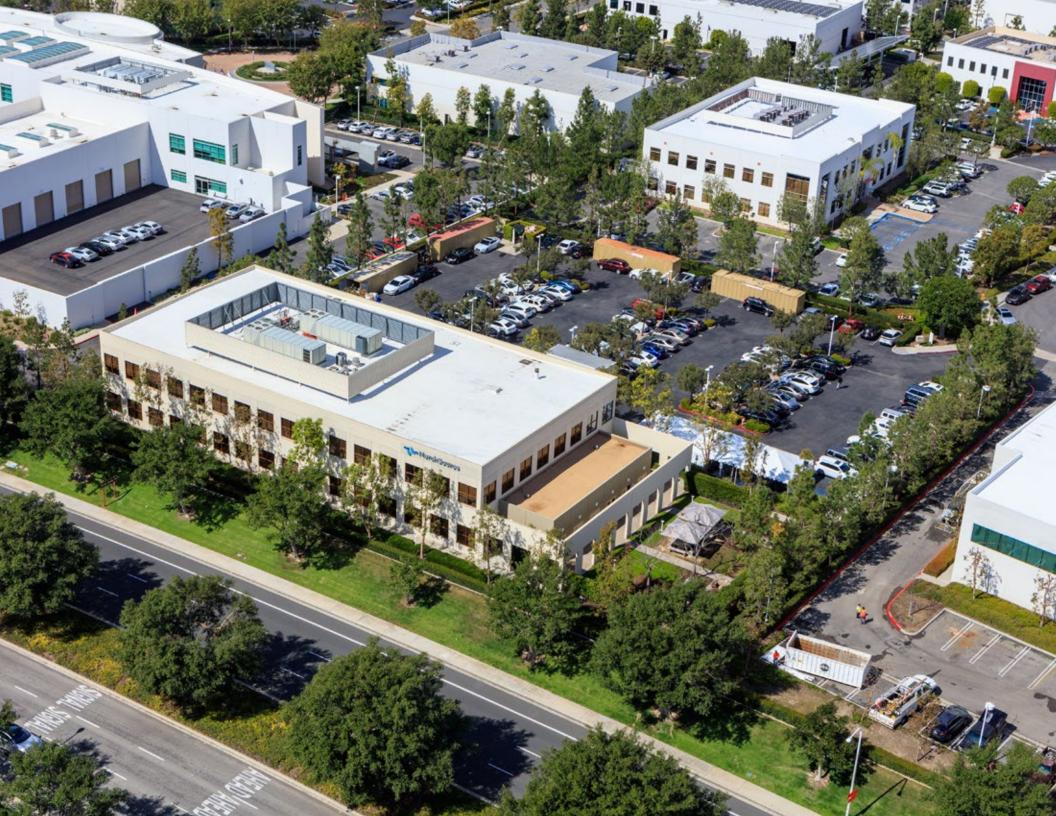

## WELCOME TO

15 Cushing is an exceptional opportunity to attract, retain and engage a highly talented and progressive workforce in the heart of Irvine Spectrum<sup>®</sup>, one of the premier workplace communities in the U.S. This progressively designed 2 story building has a building top signage opportunity, in an unparalleled location with immediate access to multiple freeways and major arterials. The Los Olivios Marketplace and Apartment Village offers walkable residences, restaurants and shops. Come join this vibrant workplace community!

## **BUILDING FEATURES**

- · 26,800 SF available for lease
- High image office building with prominent Bake Parkway building top signage
- High end interior finishes with striking atrium lobby with stone fireplace
- USGBC LEED<sup>®</sup> Certified for interior design and construction
- Immediate freeway access: Bake Parkway and Irvine
  Center Drive
- Free surface parking (4.3:1,000 SF)
- Large kitchen that opens directly to outdoor area, perfect for corporate entertainment and employee dining
- Elevator served
- Walk to Los Olivos retail amenities and Apartment
  Communities