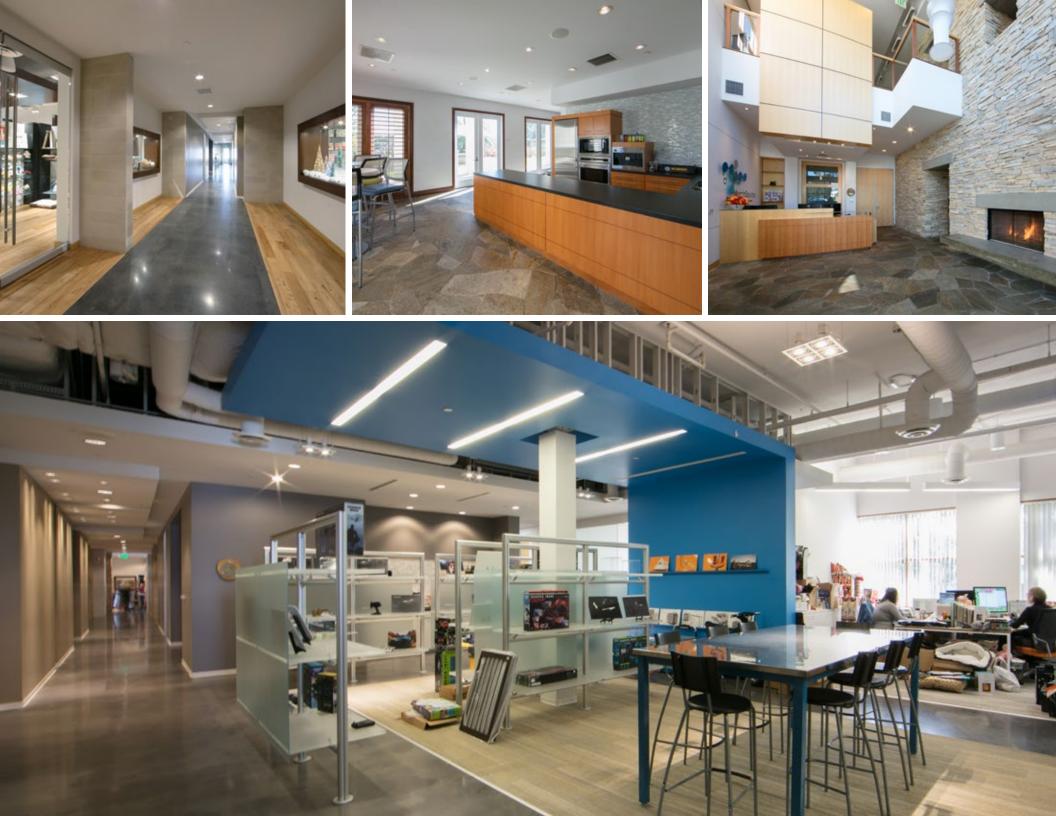

## **BUILDING FEATURES**

- · 26,800 SF available for lease
- High image office building with prominent Bake Parkway building top signage
- High end interior finishes with striking atrium lobby with stone fireplace
- USGBC LEED<sup>®</sup> Certified for interior design and construction
- Immediate freeway access: Bake Parkway and Irvine
  Center Drive
- Free surface parking (4.3:1,000 SF)
- Large kitchen that opens directly to outdoor area, perfect for corporate entertainment and employee dining
- Elevator served
- Walk to Los Olivos retail amenities and Apartment
  Communities