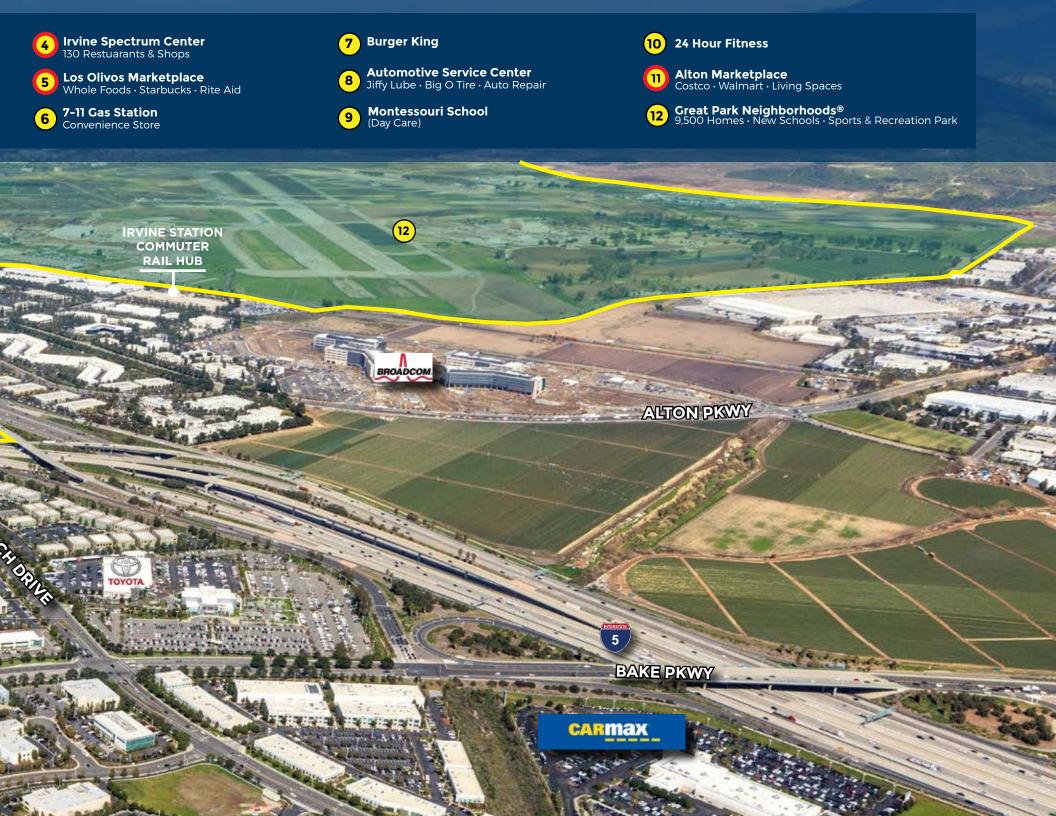

## **AMENITIES**

133

First class Irvine Spectrum<sup>®</sup> Amenities: Retail shopping, entertainment, dining, quality apartment living, business and luxury hotels, commutter shuttles and the Irvine Station.

11

405

4

В

5

9

HAVING CANITER DRIVE

2 LOS OLIVOS VILLAGE | Phase I 1,750 Units