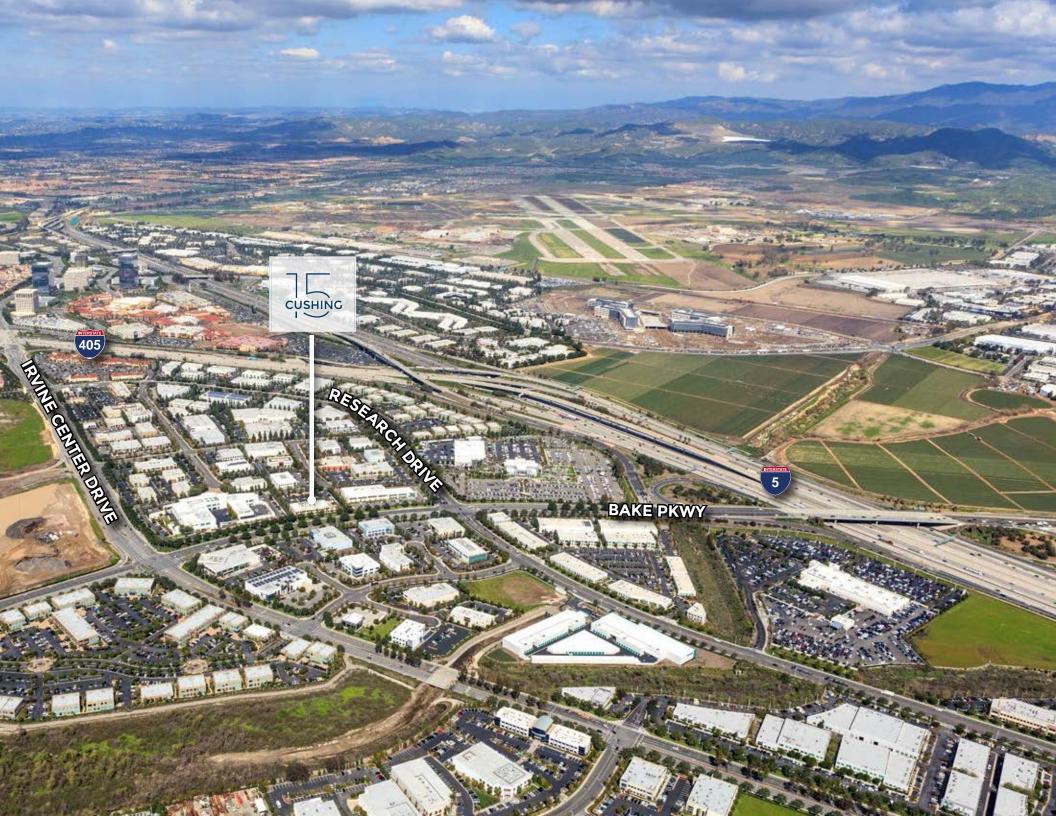

## WELCOME TO

15 Cushing is an exceptional opportunity to attract, retain and engage a highly talented and progressive workforce in the heart of Irvine Spectrum<sup>®</sup>, one of the premier workplace communities in the U.S. This progressively designed 2 story building has a building top signage opportunity, in an unparalleled location with immediate access to multiple freeways and major arterials. The Los Olivios Marketplace and Apartment Village offers walkable residences, restaurants and shops. Come join this vibrant workplace community!

## **BUILDING FEATURES**

- · 26,800 SF available for lease
- High image office building with prominent Bake Parkway building top signage
- High end interior finishes with striking atrium lobby with stone fireplace
- USGBC LEED<sup>®</sup> Certified for interior design and construction
- Immediate freeway access: Bake Parkway and Irvine
  Center Drive
- Free surface parking (4.3:1,000 SF)
- Large kitchen that opens directly to outdoor area, perfect for corporate entertainment and employee dining
- Elevator served
- Walk to Los Olivos retail amenities and Apartment
  Communities