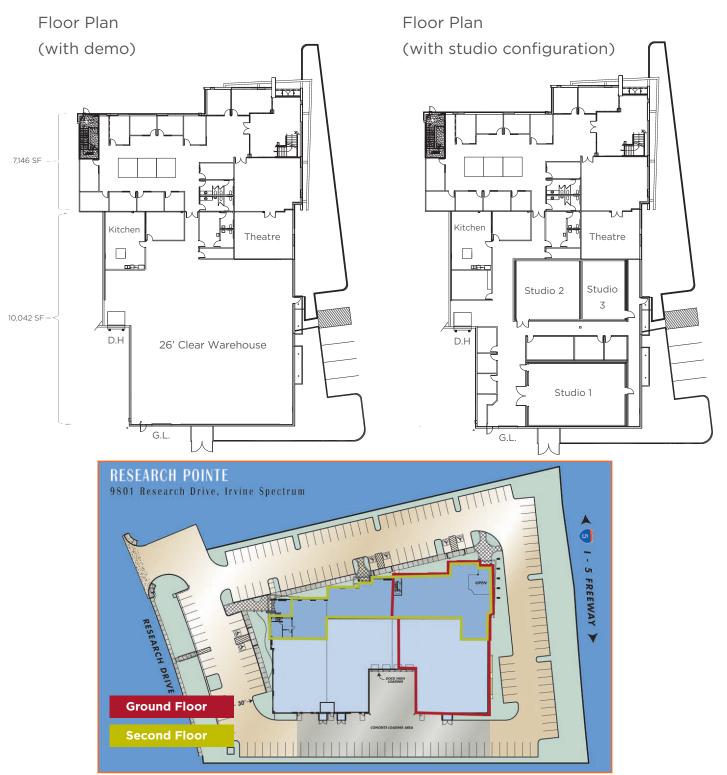

## **Research Pointe**

9801 Research Drive, Irvine Spectrum, CA

## First Floor 17,188 SF