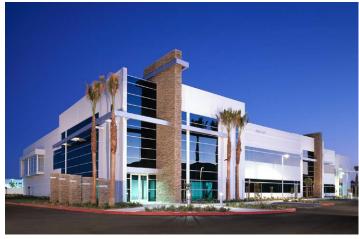

# **Research Pointe**

9801 Research Drive, Irvine Spectrum, CA

## 29,252 SF Class A Facility

### **Property Highlights**

- Video production studio with edit bays and theatre
- 1 Ground-level loading
- 1 Dock-high loading
- Major freeway visibility -300,000 cars per day
- 350' Lineal freeway frontage
- · High end interior finishes
- Prominent window display boxes on freeway

- 26' warehouse clearance;
  ESFR fire sprinklered
- 800 amps, 277/480 volts, 3 phase
- Ample and convenient surface parking (3.3:1,000)
- Walk to Spectrum Crossroads retail amenities
- Immediate freeway access:
  Bake Parkway and Lake
  Forest Drive