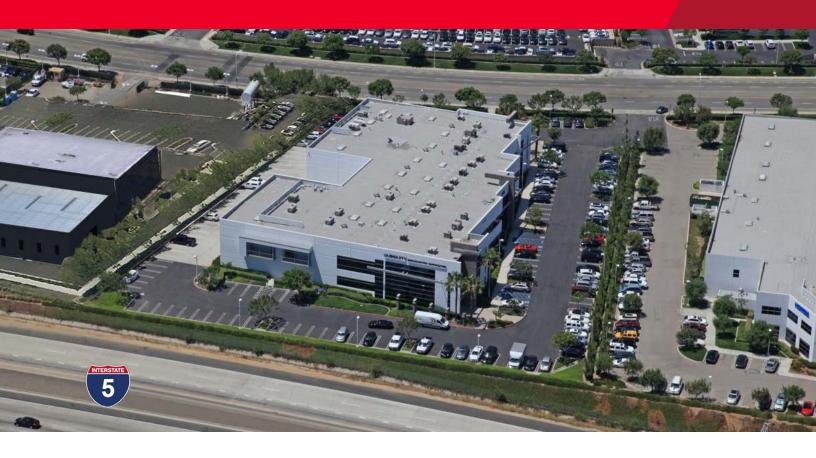

# **Research Pointe**

9801 Research Drive, Irvine Spectrum, CA

## 29,252 SF Class A Facility

### **Property Highlights**

- Video production studio with edit bays and theatre
- 1 Ground-level loading
- 1 Dock-high loading
- Major freeway visibility -300,000 cars per day
- 350' Lineal freeway frontage
- · High end interior finishes
- Prominent window display boxes on freeway

- 26' warehouse clearance;
  ESFR fire sprinklered
- 800 amps, 277/480 volts, 3 phase
- Ample and convenient surface parking (3.3:1,000)
- Walk to Spectrum Crossroads retail amenities
- Immediate freeway access:
  Bake Parkway and Lake
  Forest Drive