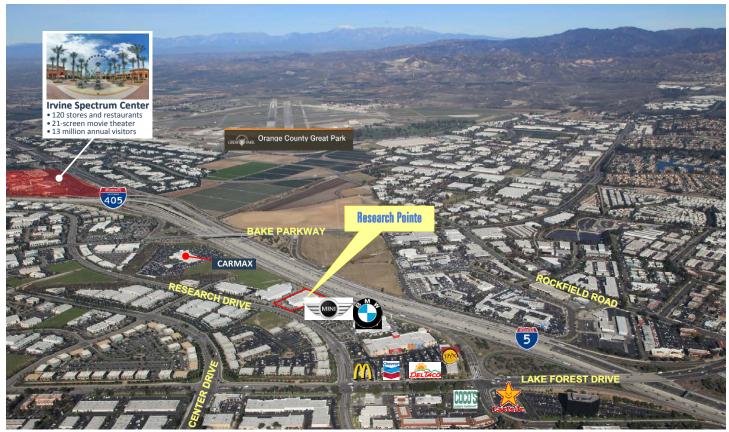

## **Research Pointe**

9801 Research Drive, Irvine Spectrum, CA

## **Amenity Rich Irvine Spectrum Location**